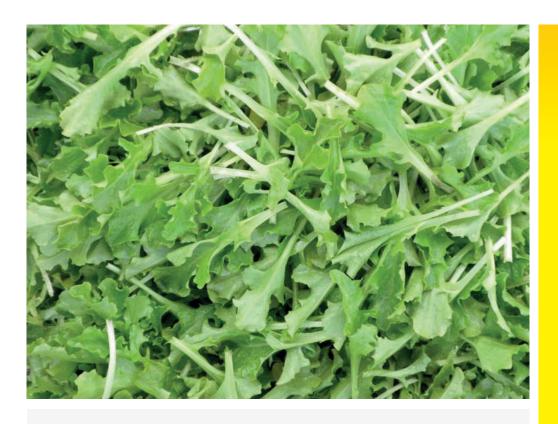

## Green Oak - Salad Mix Lettuce

- Green oak-leaf type
- Thicker leaf texture gives very high yield potential
- Multiple cuts possible
- Good vigour for use during cooler periods
- DMR 16, 18-20, 23-25